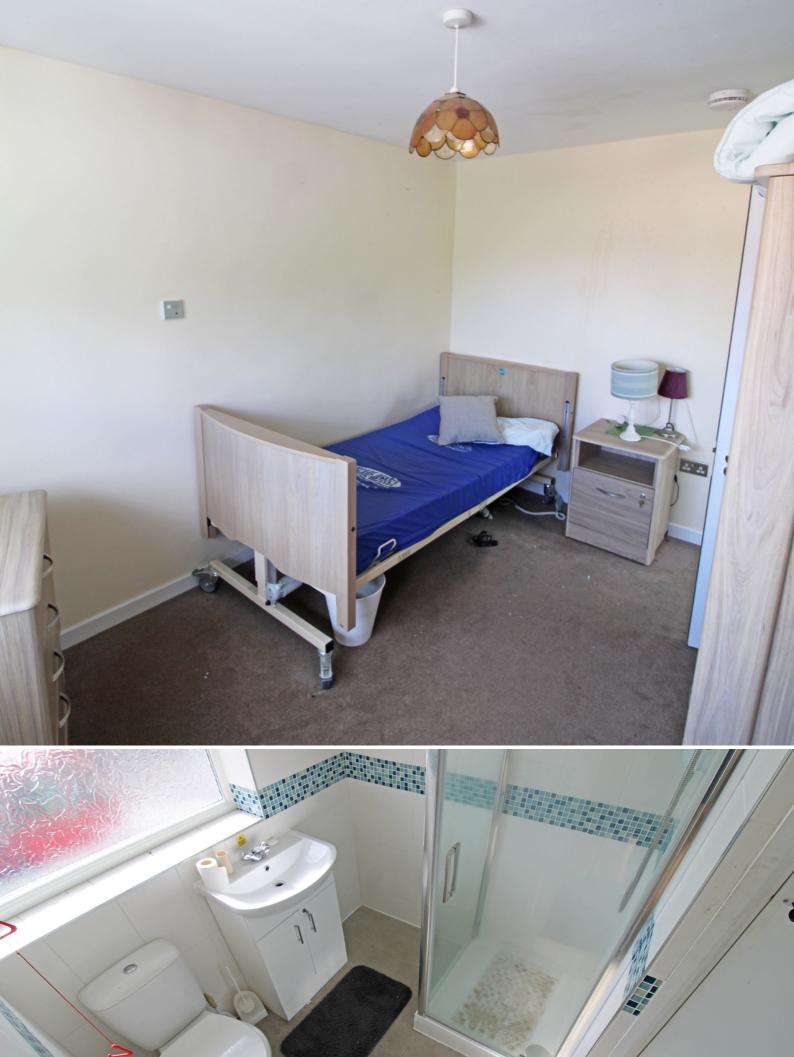

Stairs leading to the first-floor landing which leads off to two large double bedrooms each with each bedroom benefits from their own en-suites. The property also benefits from gas central heating and double glazing, a good-sized rear garden, and a low-maintenance front garden with ample off-road parking.

TWO LARGE BEDROOMS WITH TWO EN-SUITES

ideal investment opportunity

**ENTRANCE HALL:** 

4' 8" X 2' 10" (1.42M X 0.86M) 13' 11" X 12' 0" (4.24M X 3.65M)

KITCHEN:

13' 11" X 15' 4" (4.24M X 4.67M)

**LANDING:** 

6' 0'' X 3' 0'' (1.83M X 0.91M)

**BEDROOM 1 EN-SUITE:** 

9' 3" X 6' 0" (2.82M X 1.83M)

**BEDROOM 2 EN-SUITE:** 

7' 8" X 6' 0" (2.34M X 1.83M)

LOUNGE:

W.C:

4' 7'' X 7' 4'' (1.40M X 2.23M)