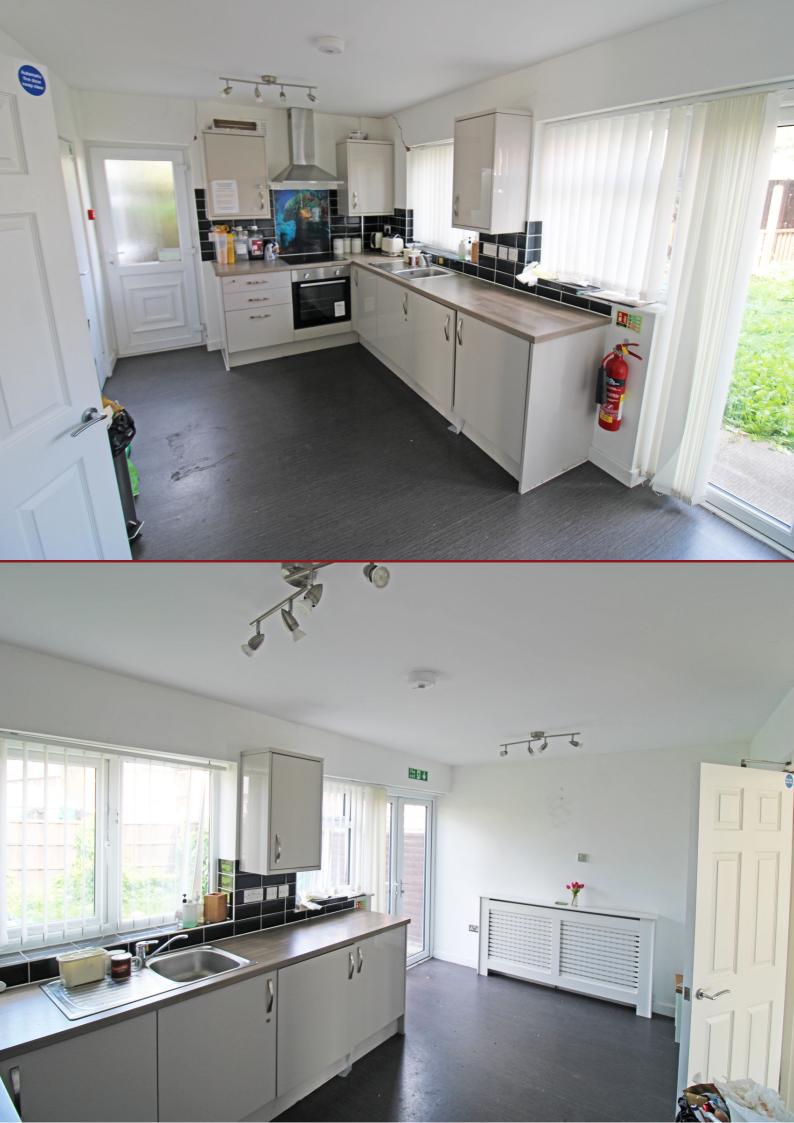

The property offers an entrance hall leading into the lounge followed by the fitted kitchen, downstairs WC, and garage. Refitted family kitchen with a range of wall and base units to match, patio doors to the garden, and splashback tiling with an electric hob and oven.