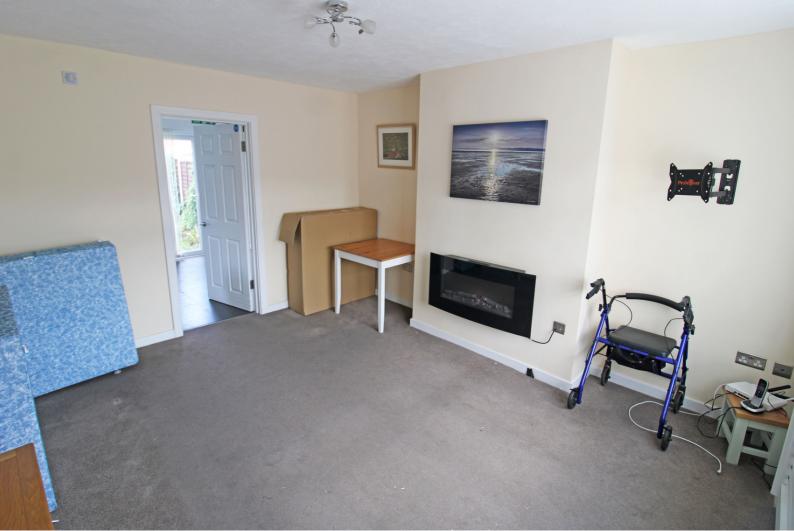

The property offers an entrance hall leading into the lounge followed by the fitted kitchen, downstairs WC, and garage. Refitted family kitchen with a range of wall and base units to match, patio doors to the garden, and splashback tiling with an electric hob and oven.

Stairs leading to the first-floor landing which leads off to two large double bedrooms each with each bedroom benefits from their own en-suites. The property also benefits from gas central heating and double glazing, a good-sized rear garden, and a low-maintenance front garden with ample off-road parking.